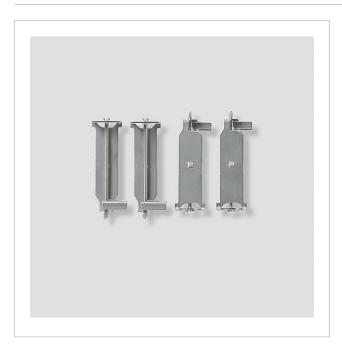

Hollow wall fastening accessory ZHB 612-0 200016705-00

Product description

Hollow wall mounting accessory for fastening the flush-mount housing in hollow walls.

For 1 single flush-mount housing GU 611-..., 1 ZHB 612-0 is required. For hollow wall fastening of several flushmount housings mounted in a row in existing systems, additional ZHB 612-0 units are required depending on circumstances on site and the type of in a row mounting required.

## Article information

Article designation ZHB 612-0 Article description Hollow wall fastening accessory Colour/Material Others **KGSAP article no.** A 200016705-00

Hollow wall fastening accessory ZHB 612-0