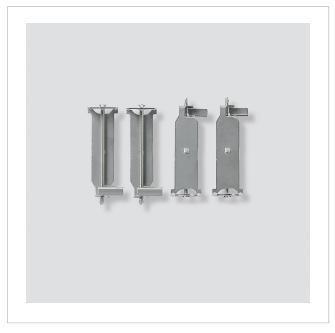

Hollow wall fastening accessory ZHB 612-0 200016705-00

Product description

Hollow wall mounting accessory for fastening the flush-mount housing in hollow walls.

For 1 single flush-mount housing GU 611-..., 1 ZHB 612-0 is required. For hollow wall fastening of several flushmount housings mounted in a row in existing systems, additional ZHB 612-0 units are required depending on circumstances on site and the type of in a row mounting required.

## Article information

Article designation ZHB 612-0 Article description Hollow wall fastening accessory Colour/Material Others **KGSAP article no.** A 200016705-00

Hollow wall fastening accessory ZHB 612-0